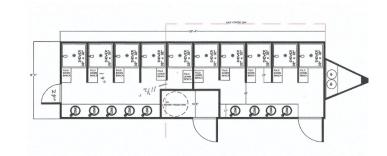

Both suites include a common area with double sink vanities complete with coordinating countertops and flooring.

Fully climate-controlled environment maintained by air conditioning and heat strips!

Get electronic notifications on your mobile device for efficient monitoring. (option varies per unit)