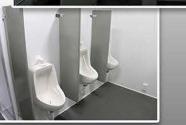

### **MENS SIDE**

3 private stalls with white ceramic china flushable toilets 3 white porcelain hands free urinals 2 stainless steel sinks