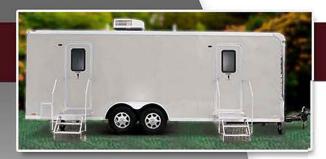

# PORTABLE RESTRO Mdth104\text{Mbox} Length24'0"Ove Length28'0"Inte Mobile Restroom Trailers Provide your of

Box Width100⊠Overall Length24'0"Overall Length28'0"Interior

Provide your guests with LUXURY!

## Denali Comfort 10 station

The 10 station Denali unit offers a spacious environment that is perfect for larger venues and functions.

The walk-thru layout of this trailer optimizes traffic flow.

- · White fiberglass interior
- · LED entry and exit lights
- · Spacious platforms
- · Large wide stairs w/handrail

Width 100" **Box Length** 24'0" 28'0" **Overall Length** Interior Height 6'11" Height 10' 6.5"