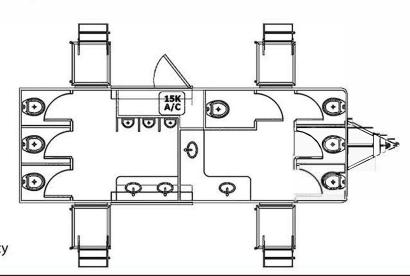

## Denali Comfort 10 station

The 10 station Denali unit offers a spacious environment that is perfect for larger venues and functions.

The walk-thru layout of this trailer optimizes traffic flow.

### **MENS SIDE**

3 private stalls with white ceramic china flushable toilets 3 white porcelain hands free urinals 2 stainless steel sinks

#### **WOMENS SIDE**

4 private stalls with white ceramic china flushable toilets 2 stainless steel sinks

Water-conserving toilets recycle the hand wash water and re-use for flushing.