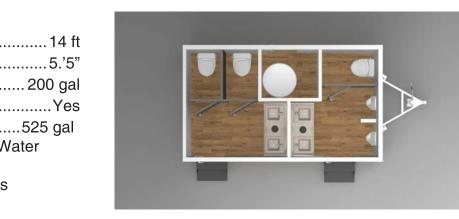

### **WOMEN'S SUITE**

- 2 private stalls
- 2 sinks

### **MEN'S SUITE**

- 1 private stall
- 2 urinals
- 2 sinks

A clean, fresh fiberglass exterior greets each guest with heavy duty fold-up aluminum steps and rails for easy access.