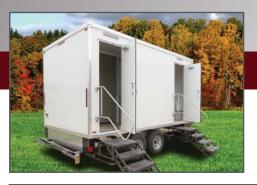

## Seabreeze Luxury

The Seabreeze Luxury Restroom Trailer offers a durable and upscale environment, making it the perfect choice for any casual or formal event.

### **MEN'S SUITE**

- 1 private stall
- 2 urinals
- 2 sinks

A clean, fresh fiberglass exterior greets each guest with heavy duty fold-up aluminum steps and rails for easy access.