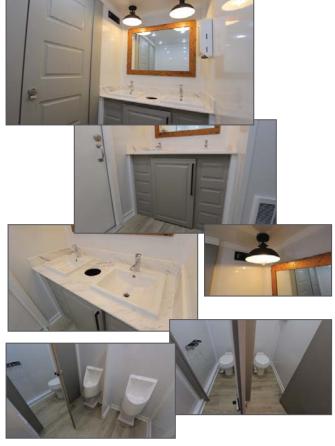

#### INTERIOR FEATURES

- White upgraded 510 toilets
- Double sink vanites
- Elegant marblelook solid surface countertops
- Stylish rectangular sinks with metered faucets
- Hot water
- Large shatterproof vanity mirrors