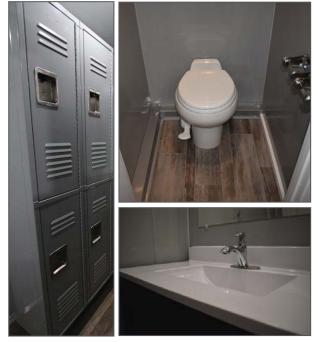

## THIS UNIQUE COMBINATION TRAILER HAS TWO UNISEX SUITES

EACH SUITE IS EQUIPPED WITH

- 20 double stack (40) sport lockers
- 1 Private stall with white china, pedal flush toilet
- 1 Single sink cabinet with solid surface countertop and metered faucet
- 1 Locker room bench
- 1 Mirror
- Dispensers

Fully climate-controlled environment maintained by roof mounted air conditioning and heat strips!

ALSO AVAILABLE WITH **3 SEASON OR 4 SEASON PACKAGE** 

Locker Stack 12"W x 12"D x 72"H Each Stack has 2, 36" Tall Lockers