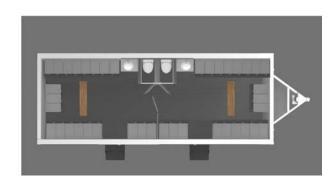

## THIS UNIQUE COMBINATION TRAILER HAS TWO UNISEX SUITES

EACH SUITE IS EQUIPPED WITH

- 20 double stack (40) sport lockers
- 1 Private stall with white china, pedal flush toilet
- 1 Single sink cabinet with solid surface countertop and metered faucet
- 1 Locker room bench
- 1 Mirror
- Dispensers