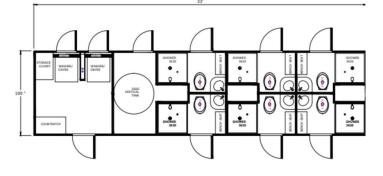

#### FEATURES 6 PRIVATE SUITES each with

- Full flush china toilet
- Shower stall
- Porcelain corner sink
- Bench seat

- Soap and paper-towel dispenser
- Toilet-paper holder
- Large mirror

A laundry suite with 2 stackable washer/dryers and a folding table make this unit a standout!

| Length                                   | 33 ft           |
|------------------------------------------|-----------------|
| Fresh Water Capacity                     | 200 gal         |
| Waste Tank                               | 1100 gal        |
| Water Heater: LP On Demand/Propane Tanks |                 |
| Power Supply:                            | (3-4) 120/20-30 |