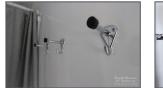

#### FEATURES 6 PRIVATE SUITES each with

- Full flush china toilet
- Shower stall
- Porcelain corner sink
- Bench seat

- Soap and paper-towel dispenser
- Toilet-paper holder
- Large mirror

A laundry suite with 2 stackable washer/dryers and a folding table make this unit a standout!