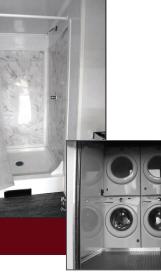

# WITH LAUNDRY

This durable portable shower restroom combo trailer is the perfect solution for emergency management relief, hospitality, military exercises and more!

#### FEATURES 6 PRIVATE SUITES each with

- Full flush china toilet
- Shower stall
- Porcelain corner sink
- Bench seat

- Soap and paper-towel dispenser
- Toilet-paper holder
- Large mirror

A laundry suite with 2 stackable washer/dryers and a folding table make this unit a standout!