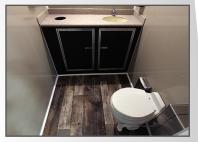

## **MEETS ADA STANDARDS IN ALL 50 STATES**

The ADA +1 Compact Cabo Series restroom trailer has a beautiful earth tone interior adding comfort to this portable restroom trailer

The Unisex suite includes 1 pedal-flush china toilet, wall-to-wall lockable vanity with sink, large shatterproof mirror, in-counter wastebasket, soap and paper towel dispenser, and toilet-paper holder