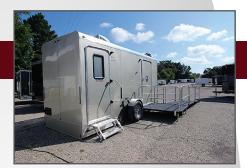

## Cabo

## **MEETS ADA STANDARDS IN ALL 50 STATES**

The ADA +1 Compact Cabo Series restroom trailer has a beautiful earth tone interior adding comfort to this portable restroom trailer

The Unisex suite includes 1 pedal-flush china toilet, wall-to-wall lockable vanity with sink, large shatterproof mirror, in-counter wastebasket, soap and paper towel dispenser, and toilet-paper holder

Down ramp section 1: 36"x72" Down ramp section 2: 36"x72"

Transition from ramp to ground: 34"x12"

Get electronic notifications on your mobile device for efficient monitoring.

Available on most models