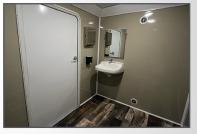

The ADA-compliant Unisex suite includes 1 wheelchair-accessible ceramic sink, faucet, and door handle; and 1 pressurized tank with mounted pushbutton control module. This suite allows for a full 360° turning radius for wheelchairs and additional assistance grab rails. There is also abundant porch lighting at each entry door and 1-piece non-skid rubber flooring.