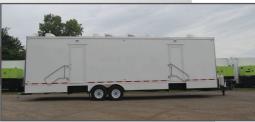

## Commercial Series 8 station

## Classic

Get electronic notifications on your mobile device for efficient monitoring.

| Length                        |      | 32 ft             |
|-------------------------------|------|-------------------|
|                               |      | 8 ft              |
| Fresh Water                   |      | 200 gal           |
| Water Supply                  | City | Nater-Garden Hose |
| Waste Tank                    |      | 1150 gal          |
| Water Heater                  |      | On-Demand LP gas  |
| Power Supply:                 |      | (1-4) 120/30      |
| 20 amp converter is available |      |                   |