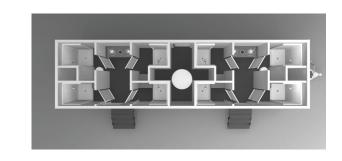

## **SHOWERS WITH DOUBLE SINK VANITIES**

The Classic 8 Station Shower Trailer has a durable yet comfortable interior design and is perfect for those long term project sites.

The easy-to-use fiberglass showers include a small changing area with lockable door, clothes hook and small corner seat. Also included is a single lever faucet for easy temperature control and a shower germicide protected mat.

Both suites include a common area with double sink vanities complete with coordinating countertops and flooring.

Fully climate-controlled environment maintained by air conditioning and heat strips!

The spacious floor plan includes 1 Women's and 1 men's central suites with seperate entrances