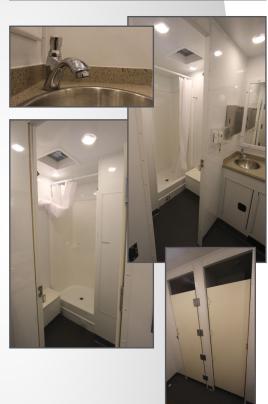

## **SHOWERS WITH DOUBLE SINK VANITIES**

The Classic 8 Station Shower Trailer has a durable yet comfortable interior design and is perfect for those long term project sites.

The easy-to-use fiberglass showers include a small changing area with lockable door, clothes hook and small corner seat. Also included is a single lever faucet for easy temperature control and a shower germicide protected mat.

Both suites include a common area with double sink vanities complete with coordinating countertops and flooring.

Fully climate-controlled environment maintained by air conditioning and heat strips!

The spacious floor plan includes 1 Women's and 1 men's central suites with seperate entrances